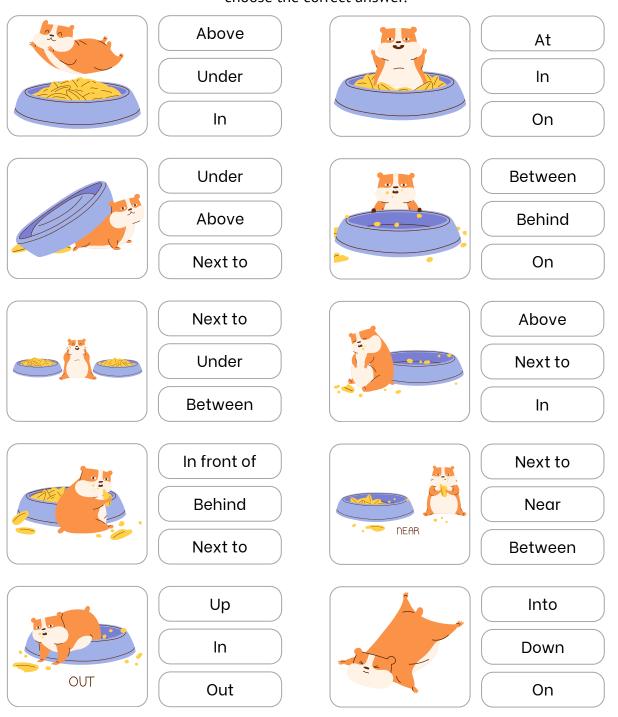

**Exercise 1:** Look at the images demonstrating prepositions of place and movement and choose the correct answer.

www.maltalingua.com (Live Chat)
https://blog.maltalingua.com/ (Free Worksheets)
https://www.youtube.com/@Maltalingua (Free Video Lessons)